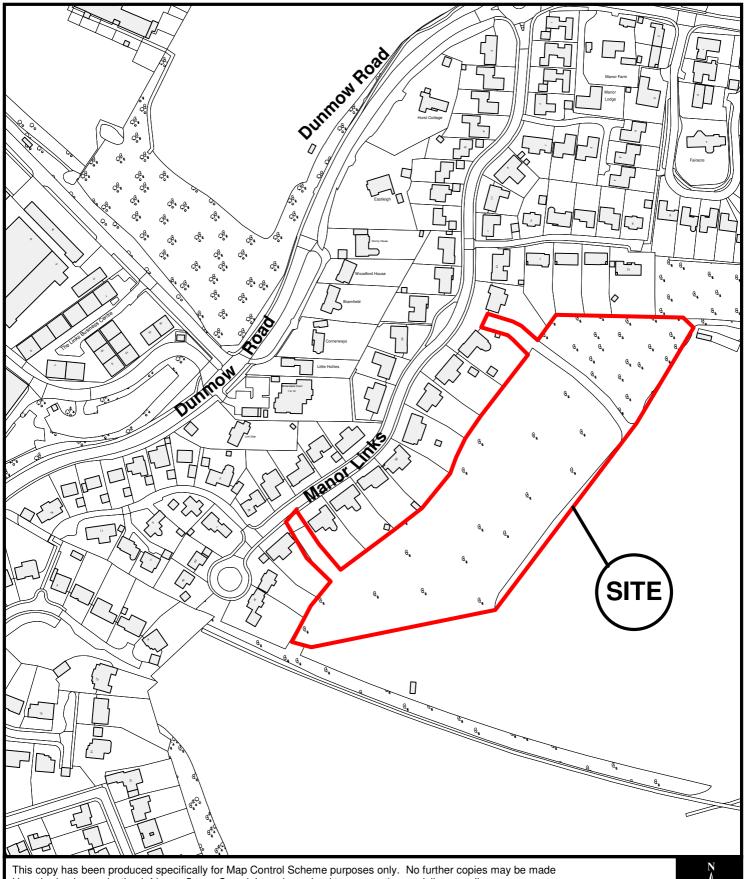

East Herts Council Wallfields Pegs Lane Hertford SG13 8EQ Tel: 01279 655261 Address: Land East Of Manor Links (BISH9), Bishops Stortford Reference: 3/20/0245/FUL Scale: 1:2500 O.S Sheet: TL5021

Date of Print: 24 August 2020